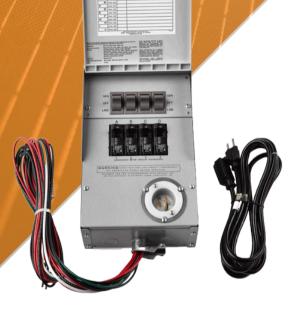

# PROJECT SOLAR TRANSFER SWITCH

An essential component of your home backup system. With the ability to backup up to 4 circuits, this transfer switch provides a reliable and efficient solution for maintaining power during outages.

# **BACKUP UP TO 4 CIRCUITS**

Backup up to 4 circuits with a power capacity of up to 15A