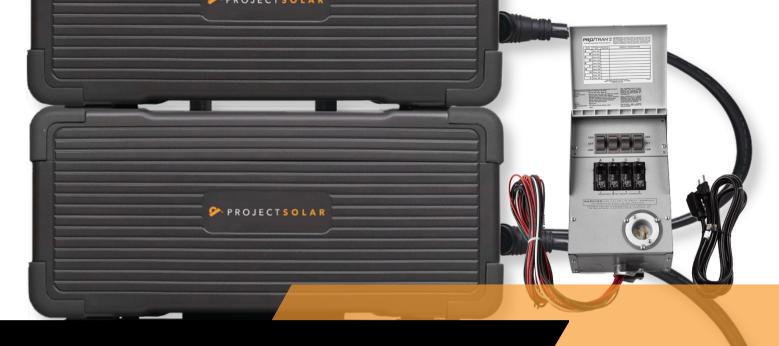

# PROJECT SOLAR TRANSFER SWITCH

An essential component of your home backup system. With the ability to backup up to 4 circuits, this transfer switch provides a reliable and efficient solution for maintaining power during outages.

# **BACKUP UP TO 4 CIRCUITS**

Backup up to 4 circuits with a power capacity of up to 15A

# **EASY AND EFFICIENT CONNECTION**

Easily connect and disconnect the Power Bank with a simple cable